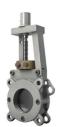

**BODY STYLE** 

Semi-lug Lug type Double flange Full flange

DESIGN

Knife gate valve
O-Port gate valve

**FACE TO FACE DIMENSION** 

EN 558 Series 16 / 20 MSS-SP81 MSS-SP135 Class 150 short / long MSS-SP135 Class 300 short / long Special face to face dimension

#### **ACTUATOR OPTIONS**

Handwheel

Manual lever

Bevel gear

Pneumatic

Hydraulic

Electrical