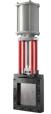

**BODY STYLE** 

Semi-lug Lug type Double flange Full flange

DESIGN

Knife gate valve
O-Port gate valve

**FACE TO FACE DIMENSION** 

EN 558 Series 16 / 20 MSS-SP81 MSS-SP135 Class 150 short / long MSS-SP135 Class 300 short / long Special face to face dimension

#### **ACTUATOR OPTIONS**

Handwheel

Manual lever

Bevel gear

Pneumatic

Hydraulic

Electrical